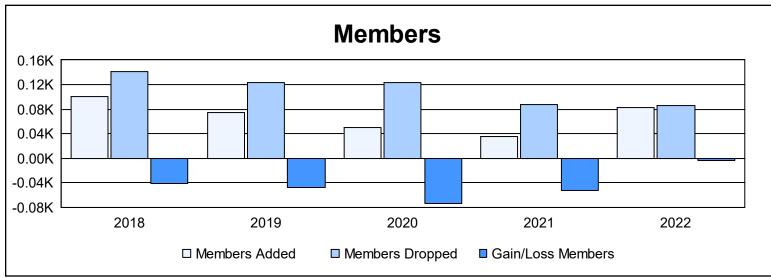

District 33 Y

As of June 2022 Cumulative

| Year      | New<br>Clubs | Dropped<br>Clubs | Gain/<br>Loss<br>Clubs | New<br>Members | Charter<br>Members | Reinstate<br>Members | Transfer<br>Members | Total<br>Member<br>Added | Total<br>Members<br>Dropped | Gain/<br>Loss<br>Members |
|-----------|--------------|------------------|------------------------|----------------|--------------------|----------------------|---------------------|--------------------------|-----------------------------|--------------------------|
| 2017-2018 | 0            | 1                | -1                     | 93             | 2                  | 3                    | 3                   | 101                      | 142                         | -41                      |
| 2018-2019 | 0            | 2                | -2                     | 63             | 2                  | 8                    | 2                   | 75                       | 123                         | -48                      |
| 2019-2020 | 0            | 1                | -1                     | 48             | 0                  | 2                    | 0                   | 50                       | 123                         | -73                      |
| 2020-2021 | 0            | 1                | -1                     | 31             | 0                  | 3                    | 1                   | 35                       | 87                          | -52                      |
| 2021-2022 | 0            | 1                | -1                     | 81             | 0                  | 0                    | 1                   | 82                       | 86                          | -4                       |
| Average   | 0            | 1                | -1                     | 63             | 1                  | 3                    | 1                   | 69                       | 112                         | -44                      |