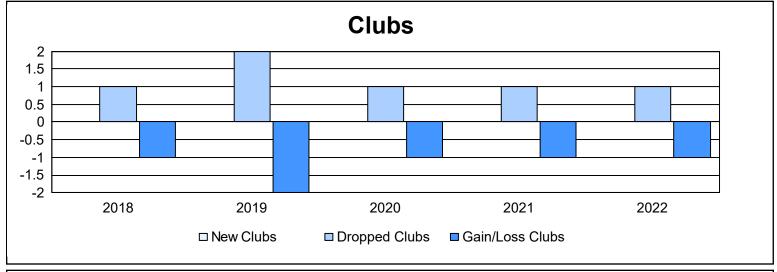

District 33 Y

As of June 2022 Cumulative

| Year      | New<br>Clubs | Dropped<br>Clubs | Gain/<br>Loss<br>Clubs | New<br>Members | Charter<br>Members | Reinstate<br>Members | Transfer<br>Members | Total<br>Member<br>Added | Total<br>Members<br>Dropped | Gain/<br>Loss<br>Members |
|-----------|--------------|------------------|------------------------|----------------|--------------------|----------------------|---------------------|--------------------------|-----------------------------|--------------------------|
| 2017-2018 | 0            | 1                | -1                     | 93             | 2                  | 3                    | 3                   | 101                      | 142                         | -41                      |
| 2018-2019 | 0            | 2                | -2                     | 63             | 2                  | 8                    | 2                   | 75                       | 123                         | -48                      |
| 2019-2020 | 0            | 1                | -1                     | 48             | 0                  | 2                    | 0                   | 50                       | 123                         | -73                      |
| 2020-2021 | 0            | 1                | -1                     | 31             | 0                  | 3                    | 1                   | 35                       | 87                          | -52                      |
| 2021-2022 | 0            | 1                | -1                     | 81             | 0                  | 0                    | 1                   | 82                       | 86                          | -4                       |
| Average   | 0            | 1                | -1                     | 63             | 1                  | 3                    | 1                   | 69                       | 112                         | -44                      |